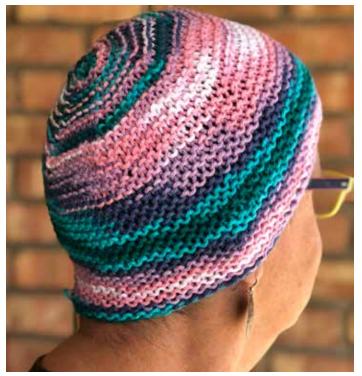

## Garter Stitch Chemo Cap

Yarn: Worsted Weight, 144 yards.

**Supplies:** US Size 8 16" Circular Needles, US Size 8 double point needles or circular needles to work in the manner of your choice in the round. This hat could be made smaller by using US 6 needles and dk weight yarn. Remember, heads come in all sizes. Stitch Marker.

**Gauge:** 8 rows & 4 stitches = 1" (*note*, if the fabric feels good, go with it—the chemo cap will fit someone).

This is a garter stitch patterned hat knit in the round (Knit one row, purl one row). It is designed to fit loosely so that it doesn't "smush" your head too much! Sized for small (18"), medium (20") and large adult (22"). Measurement is when hat is flat and measured across and measurement doubled, not head circumference.

R11 - \*Knit 2, K2 tog\* around (21 stitches)

R13 - \*Knit 1, K 2 tog\* around (14 stitches)

R15 – K2 tog around. (7 stitches)

Draw yarn tightly through remaining stitches. Secure.

A nice touch is to embellish with a removable flower, pin or other adornment. It is important that the decoration be removable both for washing and for sleeping.