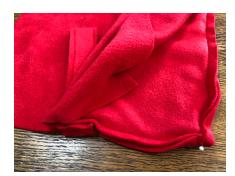

## **Directions:**

- 1. Layer two handle pieces and sew along long sides about 1/4" from edge.
- On one fabric layer with the right side up pin handle midway on one short side. Place the second piece of fabric on top, with right sides of the fabrics together.
- 2. Sew around the pillow using a 5/8" seam, leaving an opening for the stuffing on the short side opposite the handle.
- 3. Turn the pillow and stuff to a medium level. Hand stitch the opening closed.