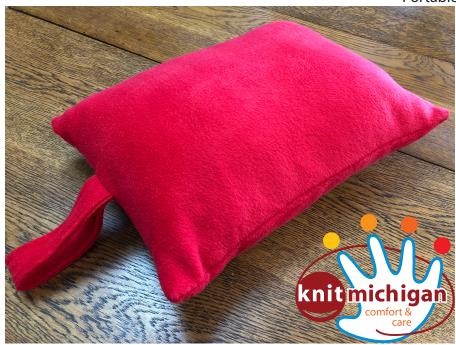

## Portable Pillow

With a handle to make it easy to carry along for infusion treatments.

Designed by Kitty Crawford

## **Materials:**

- Pillow body need two (2) pieces fleece, each measuring 16" x 11"
- Handle cut two pieces fleece 1" by 12"
- Polyfill Stuffing